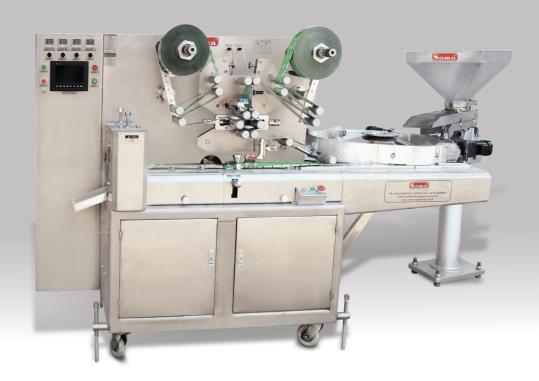

## **Application**

**Candy Bubble Gum Small Food** 

**MR - 2000** 

Weight of Machine ----- Approx. 1850 Kg

**MR - 1000** 

Approx. 1850 Kg

## **Technical Specification**

Speed ------Up to 2000 BPM (depends on Product Up to 1000 BPM (depends on Product and and Paper Characteristics) Characteristics) Bag shape ----- Pillow Shape **Pillow Shape** Film ----- Any Heat sealable Any Heat sealable Max reel Dia x Width ----- 300 mm x 100 mm 300 mm x 100 mm Core bore----- 76 mm 76 mm Dimension ----- L 2700 x W 900 x H 1800 mm L 2700 x W 900 x H 1800 mm Total power energy ----- 2.5 K-W 2.2 K-W Power supply ----- 400 v 50-60Hz 400 v 50-60Hz