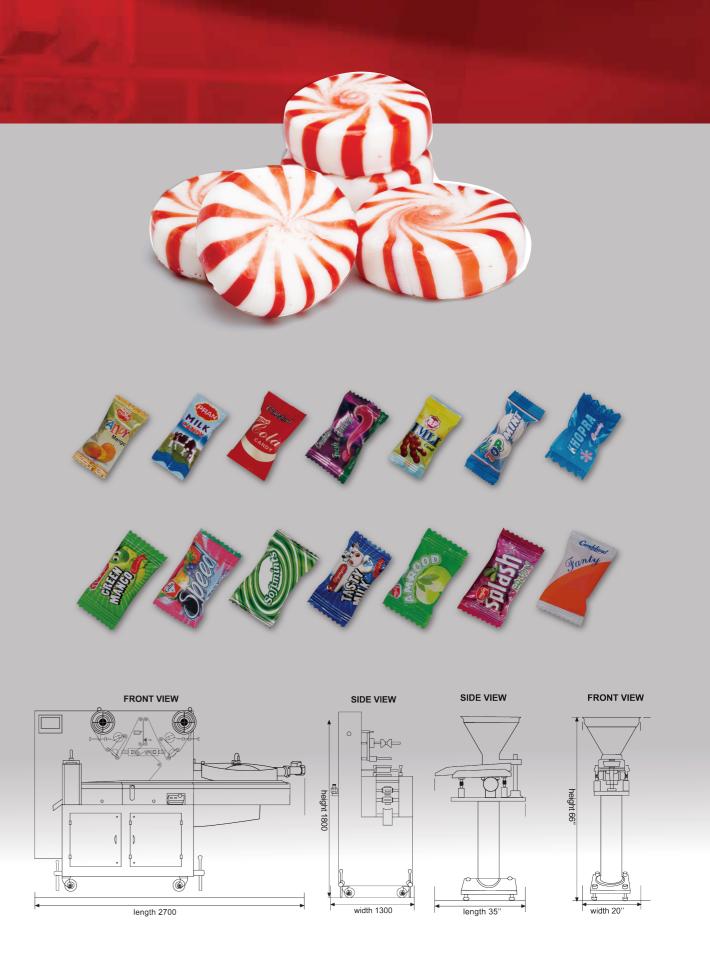

## **Application**

**Candy Bubble Gum Small Food** 

**MR - 2000** 

Weight of Machine ----- Approx. 1850 Kg

**MR - 1000** 

Approx. 1850 Kg

## **Technical Specification**

Speed ------Up to 2000 BPM (depends on Product Up to 1000 BPM (depends on Product and and Paper Characteristics) Characteristics) Bag shape ----- Pillow Shape **Pillow Shape** Film ----- Any Heat sealable Any Heat sealable Max reel Dia x Width ----- 300 mm x 100 mm 300 mm x 100 mm Core bore----- 76 mm 76 mm Dimension ----- L 2700 x W 900 x H 1800 mm L 2700 x W 900 x H 1800 mm Total power energy ----- 2.5 K-W 2.2 K-W Power supply ----- 400 v 50-60Hz 400 v 50-60Hz